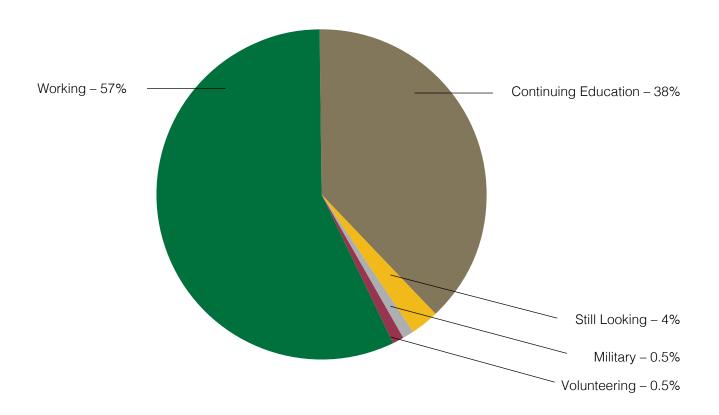

### **Primary Post-Graduation Activities**

| Primary Post-Graduation Activities | Number | Percentage |  |
|------------------------------------|--------|------------|--|
| ■ Working                          | 246    | 57%        |  |
| ■ Continuing Education             | 163    | 38%        |  |
| Still Looking                      | 15     | 4%         |  |
| ■ Military                         | 2      | 0.5%       |  |
| ■ Volunteering                     | 2      | 0.5%       |  |
| ■ Not Seeking                      | 0      | 0%         |  |
| Total Class of 2021                | 428    | 100%       |  |