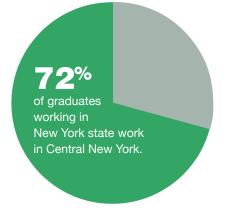

### **New York State**

| City             | Number of 2021 Grads |
|------------------|----------------------|
| Syracuse         | 152                  |
| Other NY         | 18                   |
| NYC              | 12                   |
| Rochester        | 12                   |
| Albany           | 6                    |
| Utica            | 5                    |
| Buffalo          | 4                    |
| Other Central NY | 3                    |
| Binghamton       | 2                    |
| Total            | 214                  |