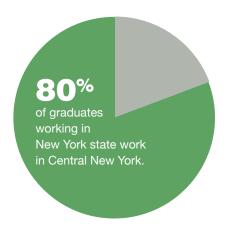

#### **New York State**

| State/Territory      | Number of 2020 Grads |
|----------------------|----------------------|
| Alabama              | 1                    |
| California           | 4                    |
| Colorado             | 1                    |
| Connecticut          | 1                    |
| District of Columbia | 1                    |
| Florida              | 1                    |
| Georgia              | 1                    |
| Indiana              | 1                    |
| Iowa                 | 1                    |
| Maryland             | 1                    |
| Massachusetts        | 5                    |
| Mexico               | 1                    |
| Michigan             | 1                    |
| Missouri             | 1                    |
| New York             | 178                  |
| North Carolina       | 2                    |
| Pennsylvania         | 3                    |
| South Carolina       | 1                    |
| Texas                | 4                    |
| Utah                 | 1                    |
| Wisconsin            | 2                    |
| Total                | 212                  |

| City             | Number of 2020 Grads |
|------------------|----------------------|
| Albany           | 8                    |
| Binghamton       | 2                    |
| Buffalo          | 4                    |
| NYC              | 4                    |
| Other Central NY | 11                   |
| Other NY         | 9                    |
| Rochester        | 6                    |
| Syracuse         | 131                  |
| Utica            | 3                    |
| Total            | 178                  |