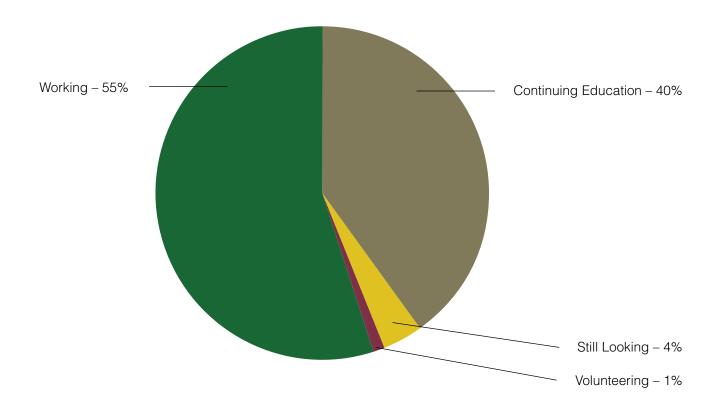

#### **Primary Post-Graduation Activities**

| Primary Post-Graduation Activities | Number | Percentage |  |
|------------------------------------|--------|------------|--|
| ■ Working                          | 223    | 55%        |  |
| ■ Continuing Education             | 164    | 40%        |  |
| Still Looking                      | 17     | 4%         |  |
| ■ Military                         | 1      | 0%         |  |
| ■ Volunteering                     | 4      | 1%         |  |
| ■ Not Seeking                      | 1      | 0%         |  |
| Total Class of 2020                | 410    | 100%       |  |